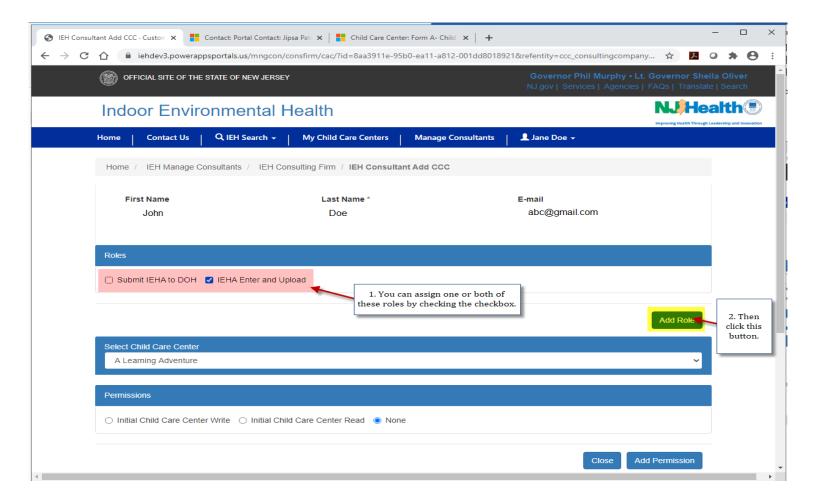

Please click down arrow next to the name of the person and click "Manage Permissions".

That will open following page where you can assign Enter & upload or submit role to the individual.

- 1. Please check the check box for role
- 2. click "Add Role" button.

Then you will see that the enter & upload role is assigned.

| S IEH Consultar | ant Add CCC · Custon 🗙 🚦 C  | Contact: Portal Contact: Jip | sa Pati 🗙 📔 🎦 Child Care Cente | er: Form A- Child 🗙   🕂  |                                                           |                      | -                           |                | × |
|-----------------|-----------------------------|------------------------------|--------------------------------|--------------------------|-----------------------------------------------------------|----------------------|-----------------------------|----------------|---|
| ← → C 1         | iehdev3.powerapp            | sportals.us/mngcon/co        | onsfirm/cac/?id=8aa3911e-95    | b0-ea11-a812-001dd801892 | 1&refentity=ccc_consultingcompan                          | iy ☆ プ               | 0 1                         | • •            | : |
| (               | OFFICIAL SITE OF THE S      | STATE OF NEW JERSEY          |                                |                          | Governor Phil Murphy • Lt<br>NJ.gov   Services   Agencies |                      |                             |                |   |
|                 | Indoor Enviro               | onmental H                   | ealth                          |                          |                                                           | Improving Health The |                             |                | , |
| F               | Home Contact Us             | Q IEH Search 👻 📔             | My Child Care Centers          | Manage Consultants       | 👤 Jane Doe 👻                                              |                      |                             |                |   |
|                 | Home / IEH Manage Co        | nsultants / IEH Con          | sulting Firm / IEH Consultar   | nt Add CCC               |                                                           |                      |                             |                |   |
|                 | First Name<br>John          |                              | Last Name *<br>Doe             |                          | E-mail<br>abc@gmail.com                                   |                      |                             |                |   |
|                 | Role                        |                              |                                |                          |                                                           |                      |                             |                |   |
|                 | IEHA Enter and Upload       |                              |                                |                          | ~                                                         |                      |                             |                |   |
|                 | Roles                       |                              |                                |                          |                                                           |                      | As a Con                    |                |   |
|                 | Submit IEHA to DOH          | IEHA Enter and Upl           | bad                            |                          |                                                           |                      | Admin,<br>assigne<br>indivi | d this<br>dual |   |
|                 |                             |                              |                                |                          |                                                           | Add Role             | "IEHA I<br>and Up<br>Rol    | oload          |   |
|                 | Select Child Care Center    |                              |                                |                          |                                                           |                      |                             |                |   |
|                 | A Learning Adventure        |                              |                                |                          |                                                           |                      | · .                         |                |   |
|                 | Permissions                 |                              |                                |                          |                                                           |                      |                             |                |   |
| 4               | O Initial Child Care Center | r Write 🔿 Initial Child      | Care Center Read   None        | 9                        |                                                           |                      |                             |                | • |